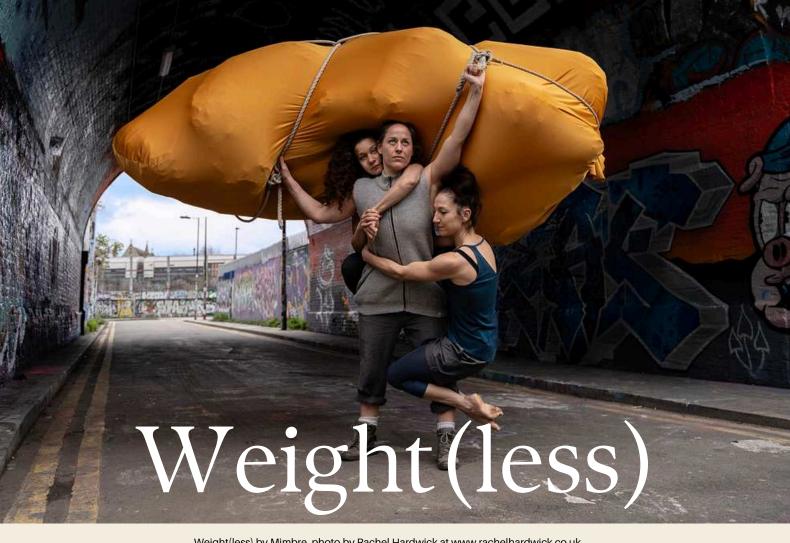

Weight(less) by Mimbre, photo by Rachel Hardwick at www.rachelhardwick.co.uk

Experience the uplifting journey of Weight(less), where the resilience of three women shines through amidst life's challenges. With a blend of acrobatics, movement and humour, this heart-warming performance dismantles big problems into moments of laughter, celebrating hope and support to leave you with a smile, unforgettable imagery and a spring in your step.

While Weight (less) doesn't offer solutions, the three acrobats provide reflections on the world we live in and the emotions we experience, inviting audiences of all ages and backgrounds to laugh, cry, and dream together. Join us for this joyful escape from the chaos of everyday life, celebrating the courage it takes to keep on going when times are tough.