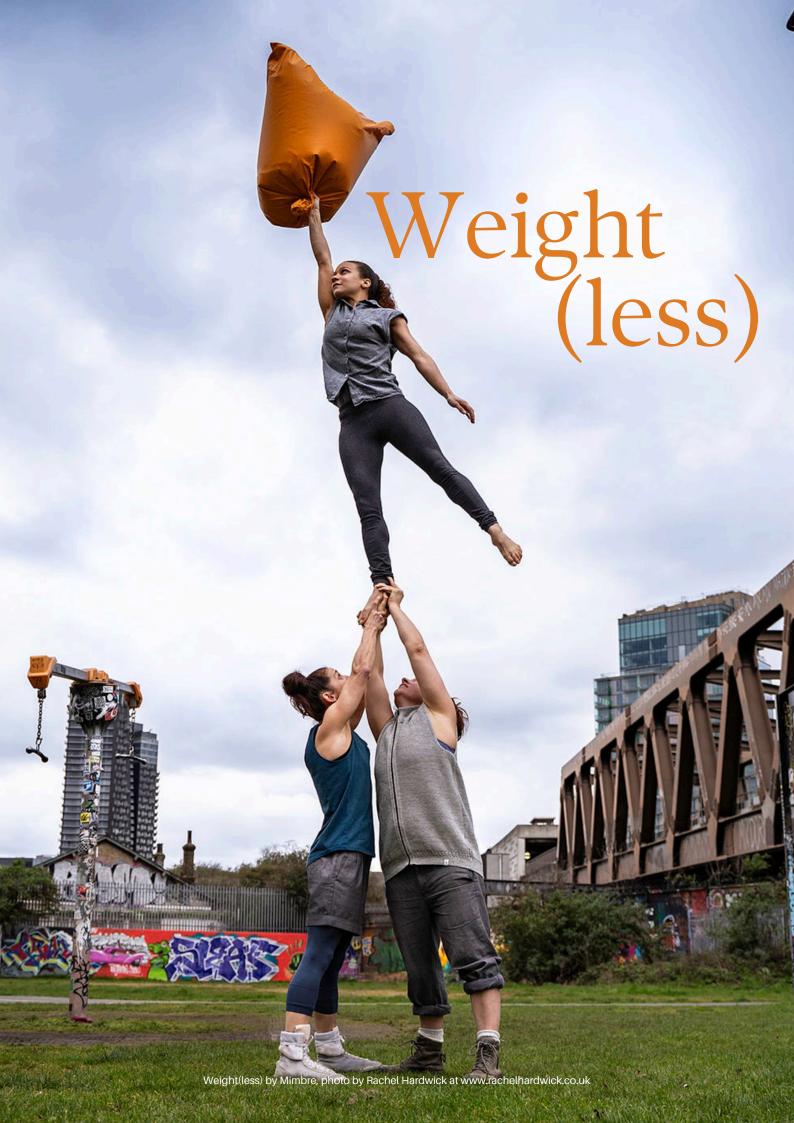

Weight(less) by Mimbre, photo by Rachel Hardwick at www.rachelhardwick.co.uk

Experience the uplifting journey of Weight(less), where the resilience of three women shines through amidst life's challenges. With a blend of acrobatics, movement and humour, this heart-warming performance dismantles big problems into moments of laughter, celebrating hope and support to leave you with a smile, unforgettable imagery and a spring in your step.

While Weight (less) doesn't offer solutions, the three acrobats provide reflections on the world we live in and the emotions we experience, inviting audiences of all ages and backgrounds to laugh, cry, and dream together. Join us for this joyful escape from the chaos of everyday life, celebrating the courage it takes to keep on going when times are tough.