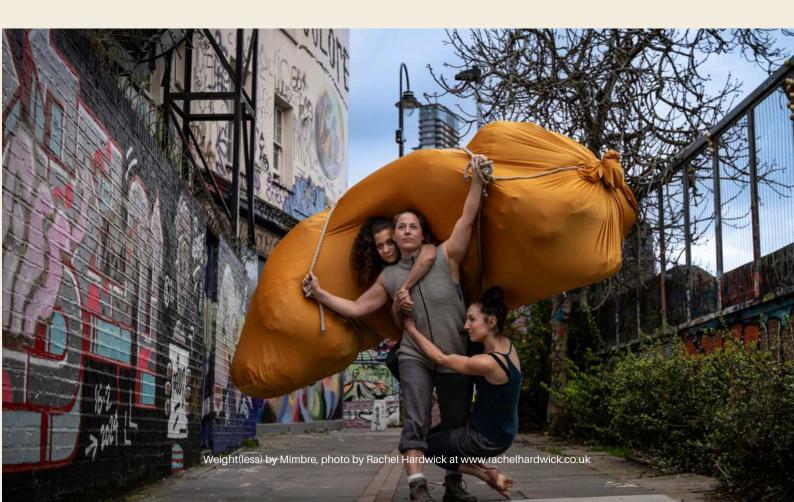

Weight(less) by Mimbre, photo by Rachel Hardwick at www.rachelhardwick.co.uk

Experience the uplifting journey of Weight(less), where the resilience of three women shines through amidst life's challenges. With a blend of acrobatics, movement and humour, this heart-warming performance dismantles big problems into moments of laughter, celebrating hope and support to leave you with a smile, unforgettable imagery and a spring in your step.

While Weight (less) doesn't offer solutions, the three acrobats provide reflections on the world we live in and the emotions we experience, inviting audiences of all ages and backgrounds to laugh, cry, and dream together. Join us for this joyful escape from the chaos of everyday life, celebrating the courage it takes to keep on going when times are tough.

"Women stood on other women's shoulders. They strode along the walkways, held high and visible from every angle, breaking gender barriers and breaking hearts with the symbolism of so much female support: She ain't heavy—she's my sister. . . . "