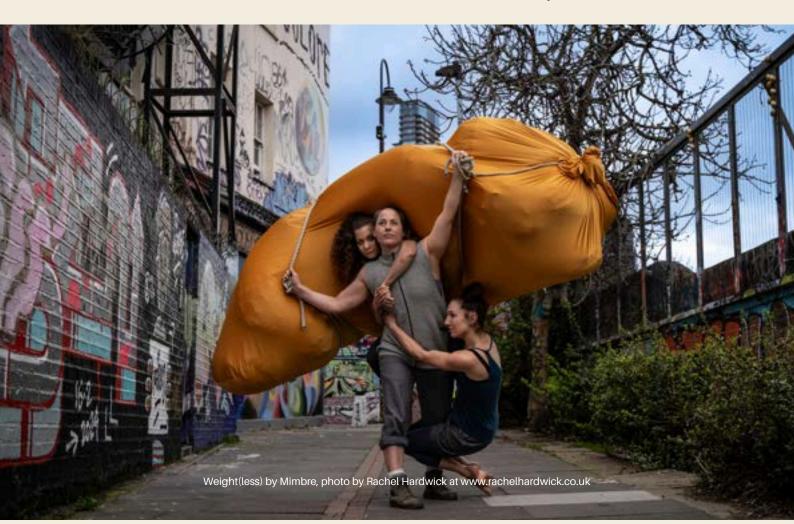

Weight(less) by Mimbre, photo by Rachel Hardwick at www.rachelhardwick.co.uk

Experience the uplifting journey of Weight(less), where the resilience of three women shines through amidst life's challenges. With a blend of acrobatics, movement and humour, this heart-warming performance dismantles big problems into moments of laughter, celebrating hope and support to leave you with a smile, unforgettable imagery and a spring in your step.