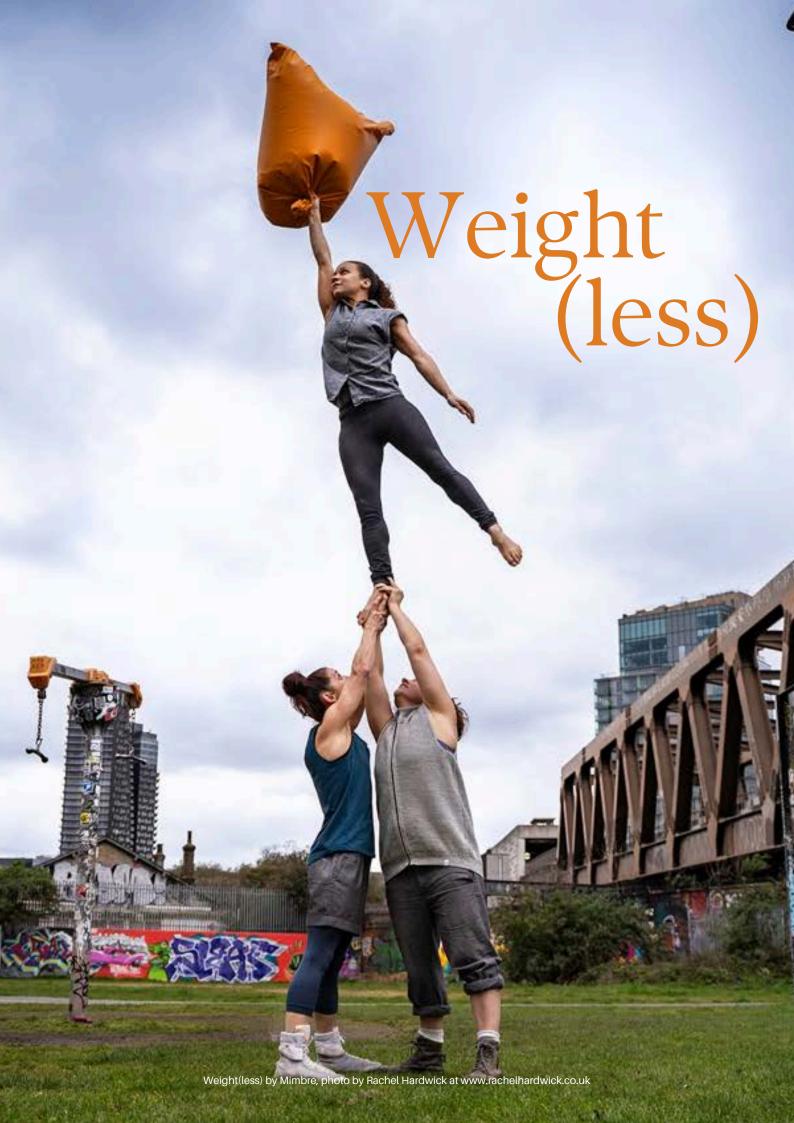

Weight(less) by Mimbre, photo by Rachel Hardwick at www.rachelhardwick.co.uk

Experience the uplifting journey of Weight(less), where the resilience of three women shines through amidst life's challenges. With a blend of acrobatics, movement and humour, this heart-warming performance dismantles big problems into moments of laughter, celebrating hope and support to leave you with a smile, unforgettable imagery and a spring in your step.

While Weight(less) doesn't offer solutions, the three acrobats provide reflections on the world we live in and the emotions we experience, inviting audiences of all ages and backgrounds to laugh, cry, and dream together. Join us for this joyful escape from the chaos of everyday life, celebrating the courage it takes to keep on going when times are tough.