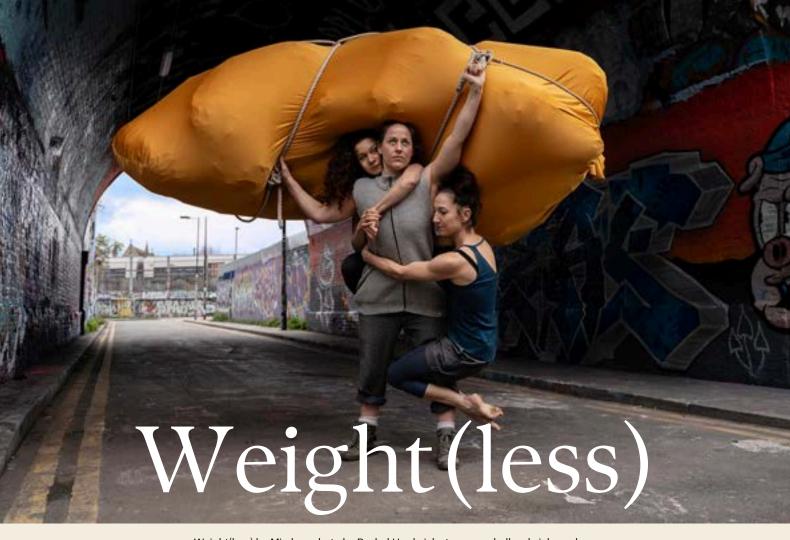

Weight(less) by Mimbre, photo by Rachel Hardwick at www.rachelhardwick.co.uk

Experience the uplifting journey of Weight(less), where the resilience of three women shines through amidst life's challenges. With a blend of acrobatics, movement and humour, this heart-warming performance dismantles big problems into moments of laughter, celebrating hope and support to leave you with a smile, unforgettable imagery and a spring in your step.

While Weight(less) doesn't offer solutions, the three acrobats provide reflections on the world we live in and the emotions we experience, inviting audiences of all ages and backgrounds to laugh, cry, and dream together. Join us for this joyful escape from the chaos of everyday life, celebrating the courage it takes to keep on going when times are tough.