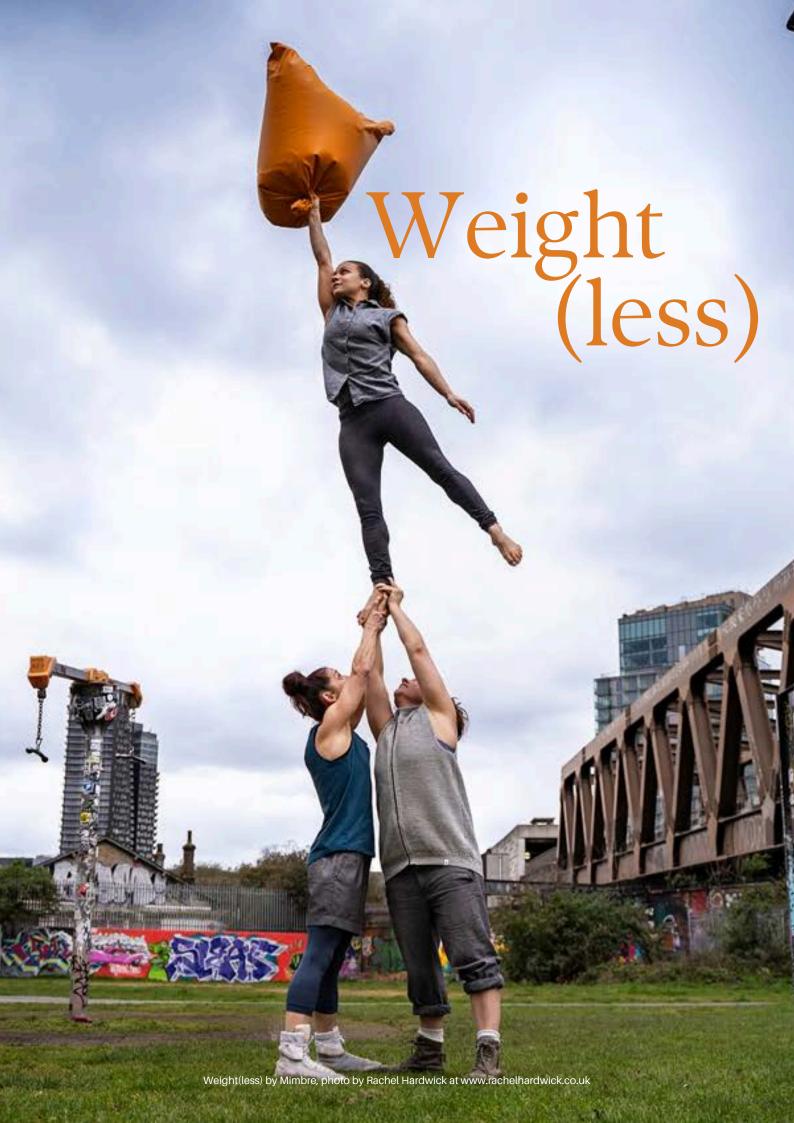

Weight(less) by Mimbre, photo by Rachel Hardwick at www.rachelhardwick.co.uk

Experience the uplifting journey of Weight(less), where the resilience of three women shines through amidst life's challenges. With a blend of acrobatics, movement and humour, this heart-warming performance dismantles big problems into moments of laughter, celebrating hope and support to leave you with a smile, unforgettable imagery and a spring in your step.