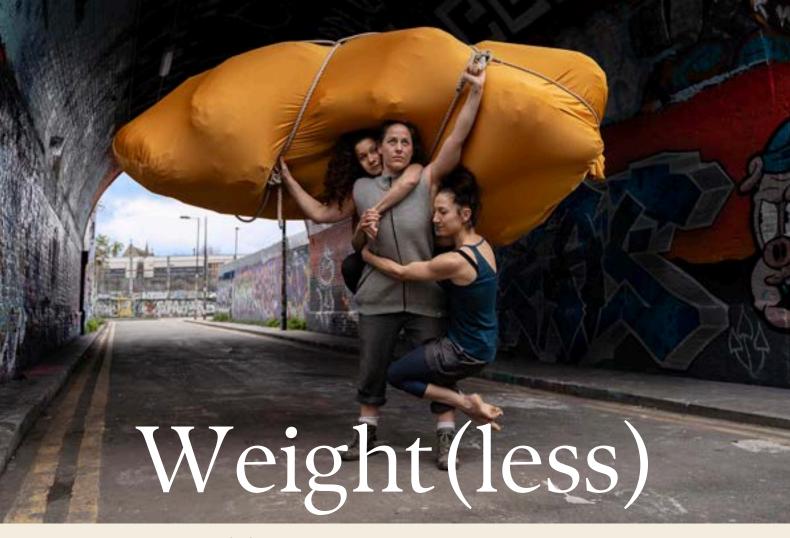

Weight(less) by Mimbre, photo by Rachel Hardwick at www.rachelhardwick.co.uk

Experience the uplifting journey of Weight(less), where the resilience of three women shines through amidst life's challenges. With a blend of acrobatics, movement and humour, this heart-warming performance dismantles big problems into moments of laughter, celebrating hope and support to leave you with a smile, unforgettable imagery and a spring in your step.