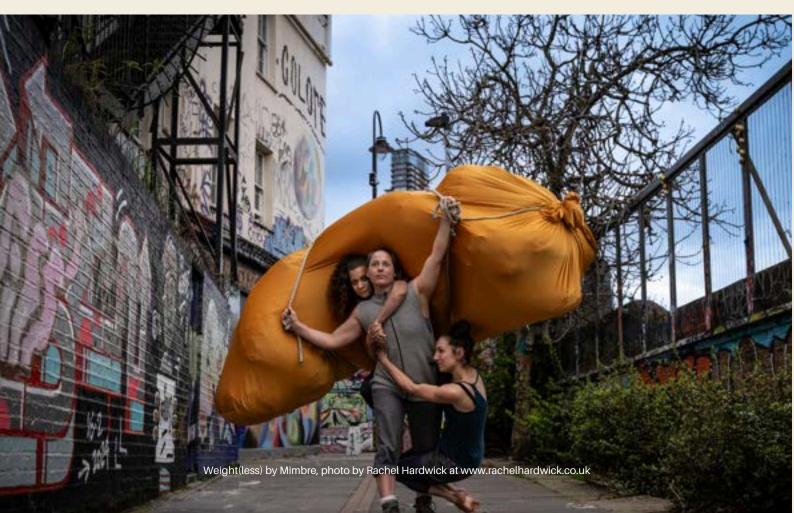

Weight(less) by Mimbre, photo by Rachel Hardwick at www.rachelhardwick.co.uk

Experience the uplifting journey of Weight(less), where the resilience of three women shines through amidst life's challenges. With a blend of acrobatics, movement and humour, this heart-warming performance dismantles big problems into moments of laughter, celebrating hope and support to leave you with a smile, unforgettable imagery and a spring in your step.

While Weight(less) doesn't offer solutions, the three acrobats provide reflections on the world we live in and the emotions we experience, inviting audiences of all ages and backgrounds to laugh, cry, and dream together. Join us for this joyful escape from the chaos of everyday life, celebrating the courage it takes to keep on going when times are tough.