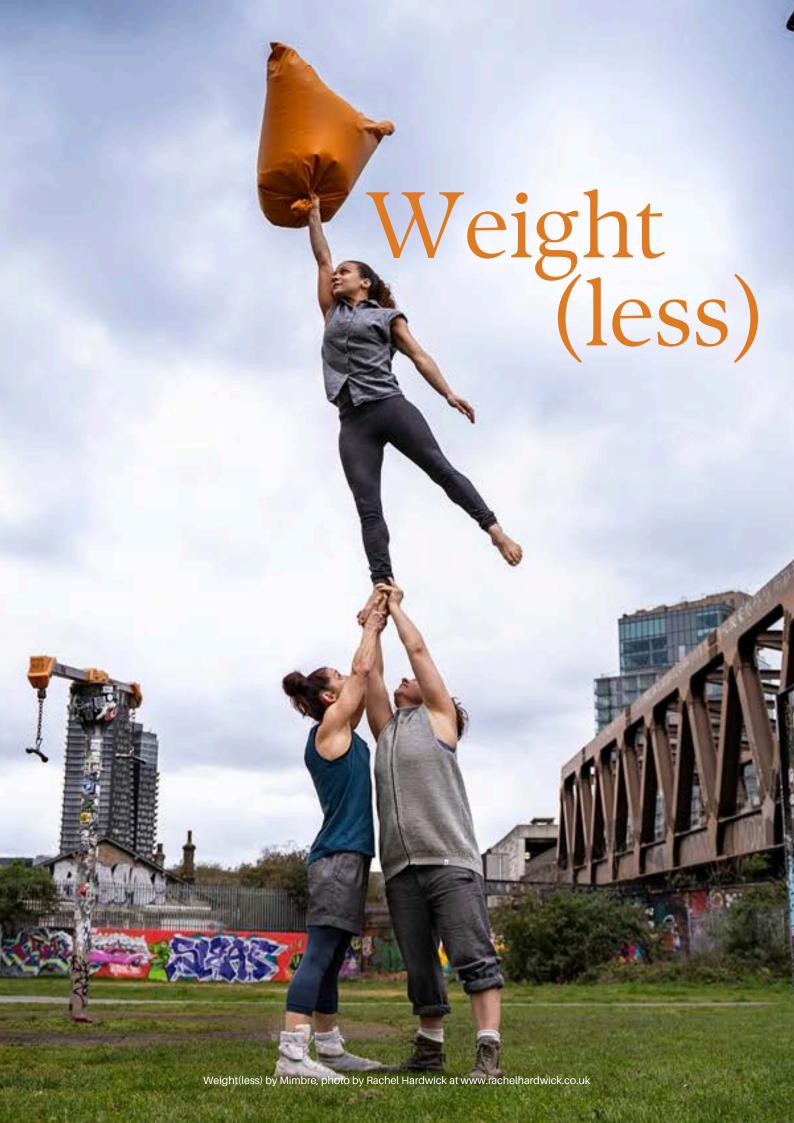

Weight(less) by Mimbre, photo by Rachel Hardwick at www.rachelhardwick.co.uk

Experience the uplifting journey of Weight(less), where the resilience of three women shines through amidst life's challenges. With a blend of acrobatics, movement and humour, this heart-warming performance dismantles big problems into moments of laughter, celebrating hope and support to leave you with a smile, unforgettable imagery and a spring in your step.

While Weight(less) doesn't offer solutions, the three acrobats provide reflections on the world we live in and the emotions we experience, inviting audiences of all ages and backgrounds to laugh, cry, and dream together. Join us for this joyful escape from the chaos of everyday life, celebrating the courage it takes to keep on going when times are tough.