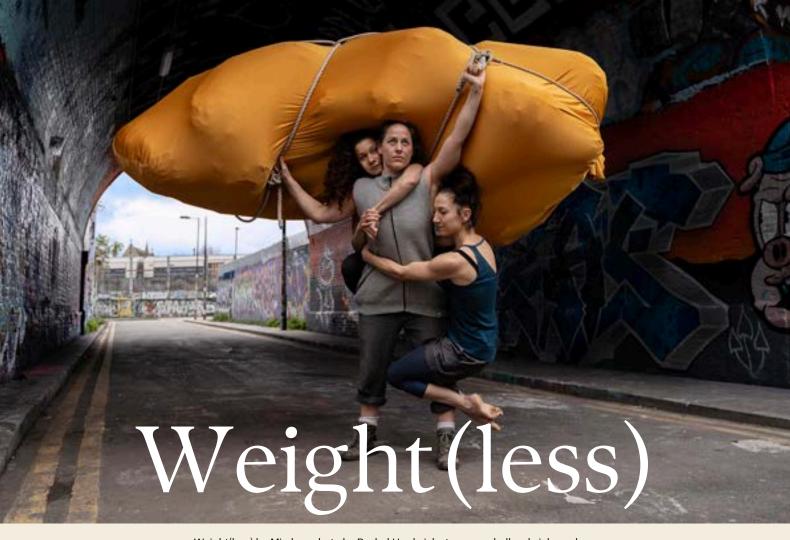

Weight(less) by Mimbre, photo by Rachel Hardwick at www.rachelhardwick.co.uk

Experience the uplifting journey of Weight(less), where the resilience of three women shines through amidst life's challenges. With a blend of acrobatics, movement and humour, this heart-warming performance dismantles big problems into moments of laughter, celebrating hope and support to leave you with a smile, unforgettable imagery and a spring in your step.

While Weight(less) doesn't offer solutions, the three acrobats provide reflections on the world we live in and the emotions we experience, inviting audiences of all ages and backgrounds to laugh, cry, and dream together. Join us for this joyful escape from the chaos of everyday life, celebrating the courage it takes to keep on going when times are tough.